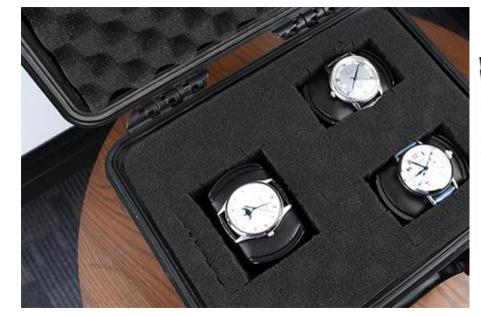

#### Customizable Fit Foam Insert

Foams are extremely well padded inside the cases, with the ability to be cut according to your needs; keep objects snuggly in place during transport, and protect the objects from the shocks and bumps on the road.