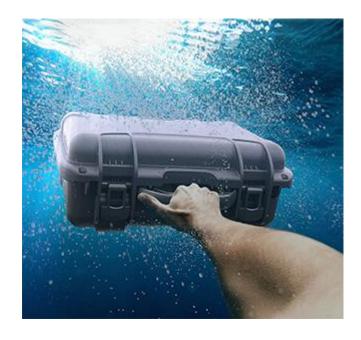

• Cover Inner Depth: 30mm

• Bottom Inner Depth: 102mm

• Weight: 1.8kg

MEIJIA eva foam classic waterproof protective case Feature And Application

MEIJIA eva foam classic waterproof protective case is functional and practical. The case has features of reliable shockproof, waterproof, anti-riot, anti-sunscreen, and perfectly fit the use in protection of the camera, GoPro, scope, lens, drone, and other valuables and instruments. MEIJIA eva foam classic waterproof protective case is available to be used in the first aid, medical care, outdoor exploration and sports, transportation of radio and television equipments, public security fire protection, machinery manufacturing, and so on, to provide safety guarantee for the daily objects and precision instruments.