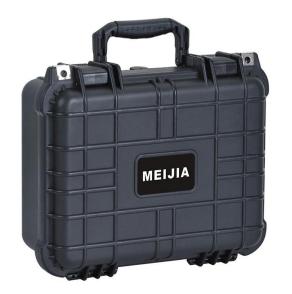

MEIJIA with eva foam classic waterproof protective case Introduction Model: MJ--5023/1400-13.37'

High-quality with eva foam classic waterproof protective cases are manufactured and supplied by Chinese case supplier, MEIJIA. MEIJIA is a large-scale Chinese factory specializing in the production of tool boxes, fishing boxes and tool kits. The factory covers an area of 110,000 square meters. The annual sales have reached 30 million US dollars. Having dozens of technical engineers, technical backbones, MEIJIA has strong capability of new product research and market competitiveness. MEIJIA also has passed ISO9001, GS quality system certification.

#### essages

• 13.37' plastic portable toolbox

• one plastic handle

• two plastic buckles in front of box

• two stainless steel security keyhole

• Water Proof and Shock Proof

• Outside Size: 339x295x152mm

• Inside Size: 330x225x132mm

• Cover Inner Depth: 30mm

• Bottom Inner Depth: 102mm

• Weight: 1.8kg

MEIJIA eva foam classic waterproof protective case Feature And Application

MEIJIA eva foam classic waterproof protective case is functional and practical. The case has features of reliable shockproof, waterproof, anti-riot, anti-sunscreen, and perfectly fit the use in protection of the camera, GoPro, scope, lens, drone, and other valuables and instruments. MEIJIA eva foam classic waterproof protective case is available to be used in the first aid, medical care, outdoor exploration and sports, transportation of radio and television equipments, public security fire protection, machinery manufacturing, and so on, to provide safety guarantee for the daily objects and precision instruments.