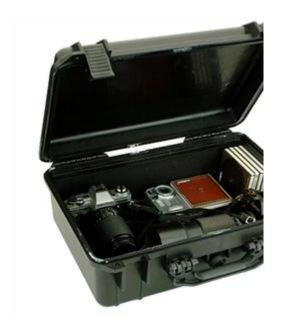

#### Customizable Fit Foam Insert

Foams are extremely well padded inside the cases, with the ability to be cut according to your needs; keep objects snuggly in place during transport, and protect the objects from the shocks and bumps on the road.