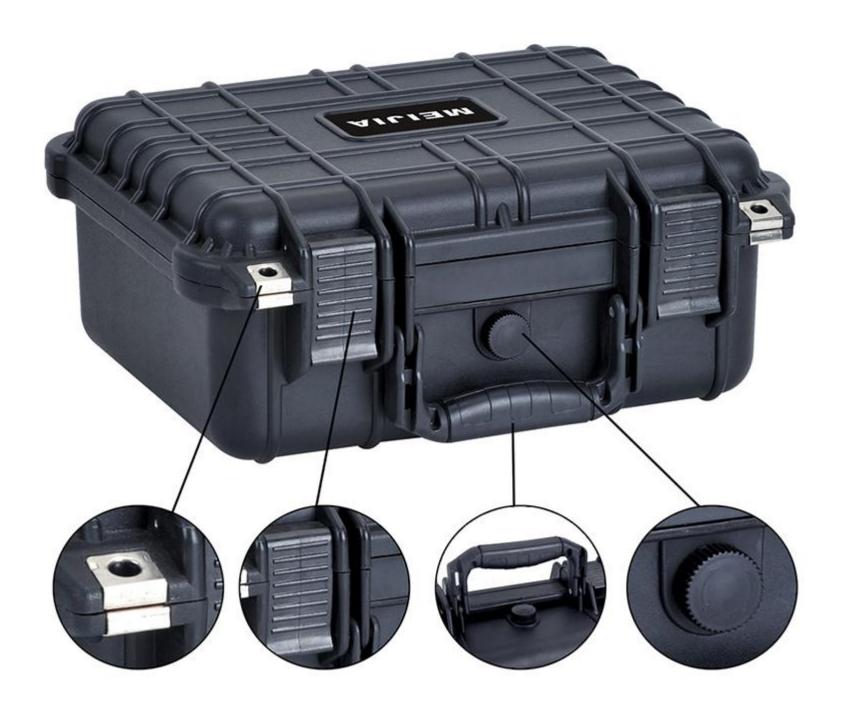

MEIJIA eva foam classic waterproof protective case Details.

MEIJIA eva foam classic waterproof protective case provides not only solid and full sides protection, but also smooth user experience from an ergonomic point of view.

## R angle

The edge of the box mouth is designed with an inverted R angle, which is beautiful and smooth, so that you will not be accidentally injured by the angle.

#### The Security Keyhole

Anti-shear and anti-pry, and can be locked to ensure the safety of the equipments in the box. Beautiful and functional injection molded, durable use with the solide construction, and was reinforced by the stainless steel.

#### Easy To Open With Latches Design

Smarter and easier to open than traditional cases. Start the release and offers plenty of leverage to open with a light pull in just seconds.

#### Portable Handle Design

Easy to go with our portable handle design. Ergonomic structure design to ensure beauty and comfort. Durable use with the solide construction.

### High Quality Auto Exhaust Valve

Solve the problem that the box can not be opened or deformation due to the difference of internal and external air pressure and keep water molecules out.