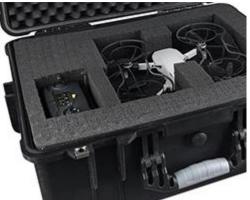

• Cover Inner Depth: 30mm

• Bottom Inner Depth: 102mm

• Weight: 1.8kg

MEIJIA eva foam classic waterproof protective case Feature And Application

MEIJIA eva foam classic waterproof protective case is functional and practical. The case has features of reliable shockproof, waterproof, anti-riot, anti-sunscreen, and perfectly fit the use in protection of the camera, GoPro, scope, lens, drone, and other valuables and instruments. MEIJIA eva foam classic waterproof protective case is available to be used in the first aid, medical care, outdoor exploration and sports, transportation of radio and television equipments, public security fire protection, machinery manufacturing, and so on, to provide safety guarantee for the daily objects and precision instruments.

#### Customizable Fit Foam Insert

Foams are extremely well padded inside the cases, with the ability to be cut according to your needs; keep objects snuggly in place during transport, and protect the objects from the shocks and bumps on the road.